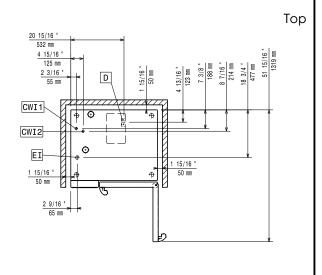

|  |  |  |  |
| <ul> <li>C25 Rinse &amp; Descale Tabs, phosphate-<br/>free, phosphorous-free, maleic acid-<br/>free, 50 tabs bucket</li> </ul>                                                                            | PNC 0S2394                                           |  |  |  |  |
| <ul> <li>C22 Cleaning Tabs, phosphate-free,<br/>phosphorous-free, 100 bags bucket</li> </ul>                                                                                                              | PNC 0S2395                                           |  |  |  |  |















# D - 02 12 11/16 ' 14 3/16 322 mm 2 5/16 29 9/16 2 5/16 "

958 CWI1 CWI2 EI 13/16 " 935 mm 3 15/16 " 100 mm

CWII Cold Water inlet 1 (cleaning) = Cold Water Inlet 2 (steam generator) CWI2

DO Overflow drain pipe



El = Electrical inlet (power)

#### **Electric**

Front

Side

Default power corresponds to factory test conditions. When supply voltage is declared as a range the test is performed at the average value. According to the country, the installed power may vary within the range.

Circuit breaker required

Supply voltage: 380-415 V/3N ph/50-60 Hz

Electrical power, max: 20.3 kW 19 kW Electrical power, default:

Water:

Inlet water temperature, max: 30 °C

Inlet water pipe size (CWI1,

3/4" CWI2): 1-6 bar Pressure, min-max: Chlorides: <85 ppm Conductivity: >50 µS/cm Drain "D": 50mm

Electrolux Professional recommends the use of treated water,

based on testing of specific water conditions.

Please refer to user manual for detailed water quality

information.

#### Installation:

Clearance: 5