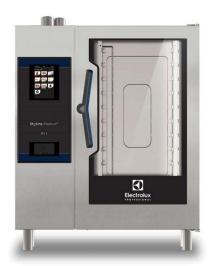

#### 229742 (ECOE101T3A1)

SkyLine PremiumS Combi Boiler Oven with touch screen control, 10x1/1GN, electric, 3 cooking modes (automatic, recipe program, manual), automatic cleaning, boiler in AISI 316, Green Version with 3-glass door

#### Item No.

Combi oven with high resolution full touch screen interface, multilanguage

- Built-in steam generator (in s/s 316L) with real humidity control based upon Lambda
- OptiFlow air distribution system to achieve maximum performance with 7 fan speed levels
- SkyClean: Automatic and built-in self cleaning system with integrated descale of the steam generator. 5 automatic cycles (soft, medium, strong, extra strong, rinseonly) and green functions to save energy, water, detergent and rinse aid
- Cooking modes: Automatic (9 food families with 100+ different pre-installed variants); Programs (a maximum of 1000 recipes can be stored and organized in 16 different categories); Manual (steam, combi and convection cycles); Specialistic Cycles (regeneration, Low Temperature Cooking, proving, EcoDelta, Sous-Vide, Static-Combi, Pasteurization of pasta, dehydration, Food Safe Control and Advanced Food
- Special functions: MultiTimer cooking, Plan-n-Save to cut running costs, Make-it-Mine to customize interface, SkyHub to customize homepage, agenda MyPlanner, SkyDuo connection to SkyLine ChillerS, automatic backup mode to avoid downtime
- USB port to download HACCP data, programs and settings. Connectivity ready
- 6-point multi sensor core temperature probe
- Triple-glass door with double LED lights line
- Stainless steel construction throughout
- Supplied with n.1 tray rack 1/1GN, 67mm pitch